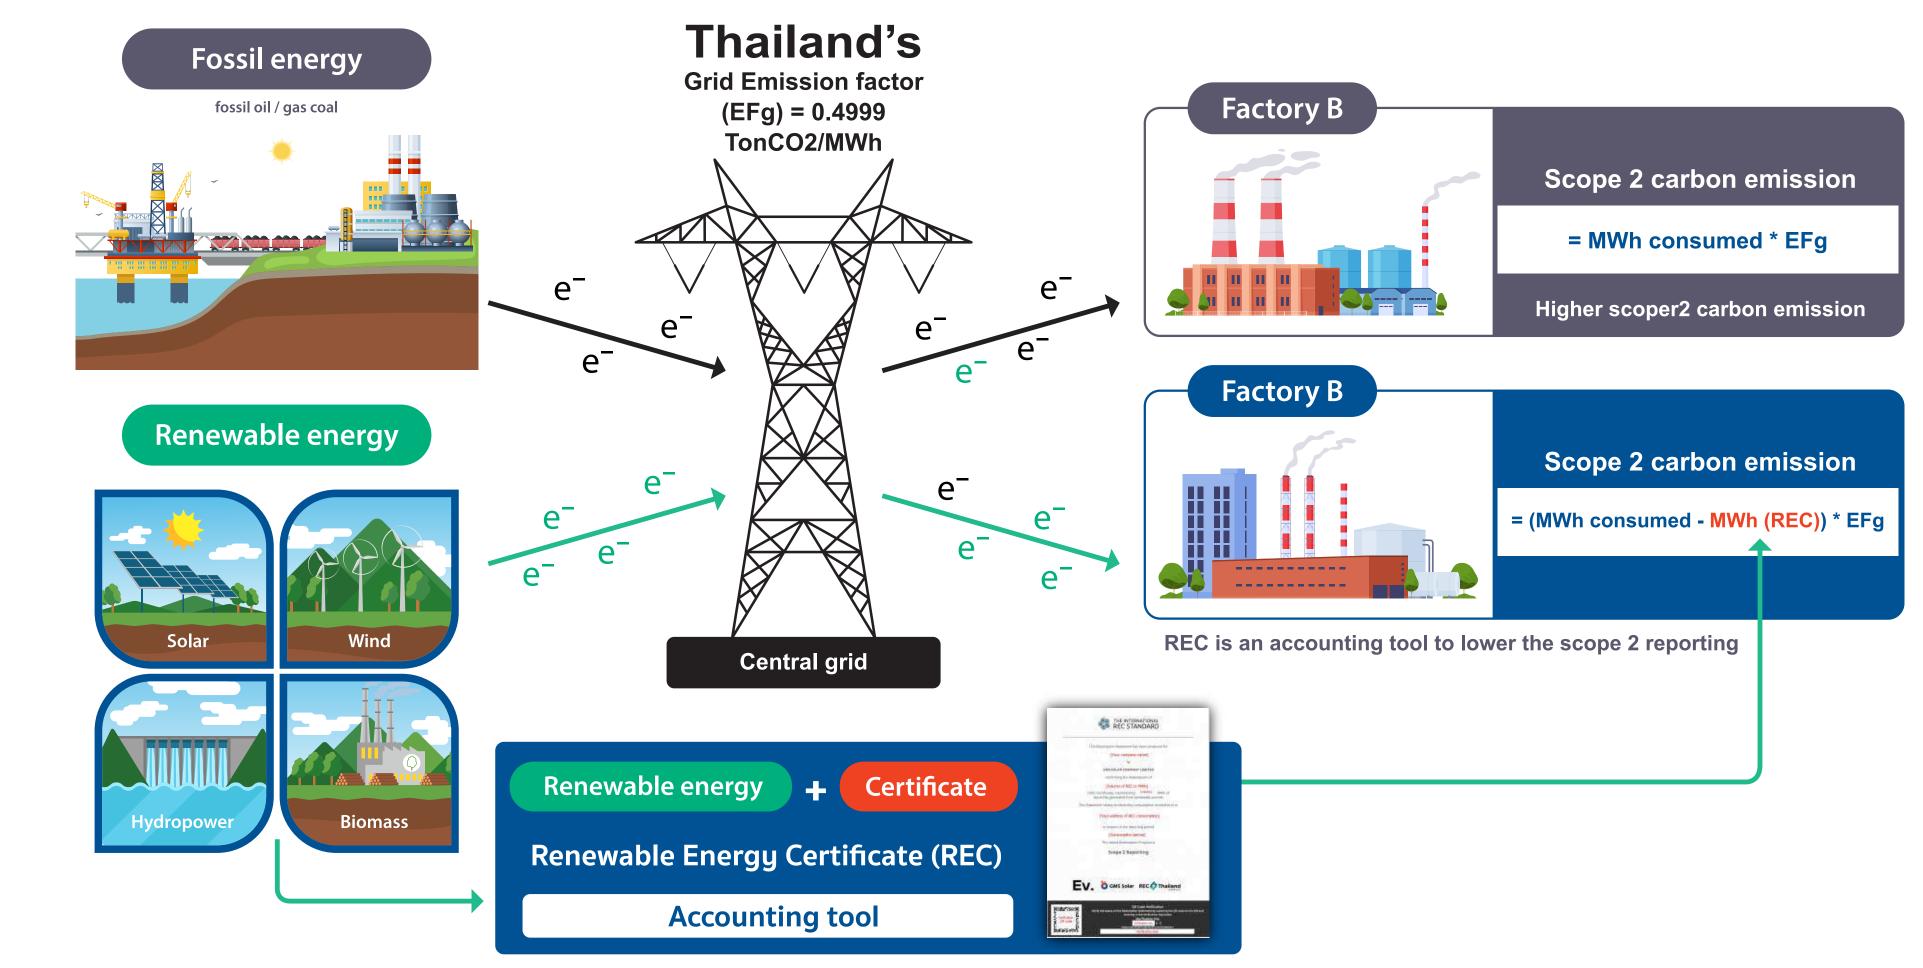

# What is REC?

**Renewable Energy Certificates (REC)** is a tracking mechanism & tradable instrument that represents the right to green attributes of electricity generation.

1 REC = 1MWh of clean electricity

The RECs can be purchased according to your electricity consumption.

When RECs are paired with electricity from the central grid, renewable energy is being generated on your behalf.

Companies can then reliably claim their usage of renewable energy.

Used interchangably with **Energy Attribute Certificates (EAC)** 

I-REC\*, stands for the International Renewable Energy Certificate, is a tradable green value that is verified and certified qualities according to the I-REC Standard providing a strong energy attribution.

# **A Flowchart of How REC Works**

For 100% renewable energy, purchase REC equivalent to MWh consumed.